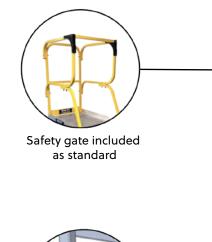

## SPECIFICATIONS

With heavy duty tread and stiles

Safety gate included as standard

Rear tilt castor included.

Choose to fit or not

**KEY FEATURES** 

and warehouses

Industrial Duty Rated order picking ladder