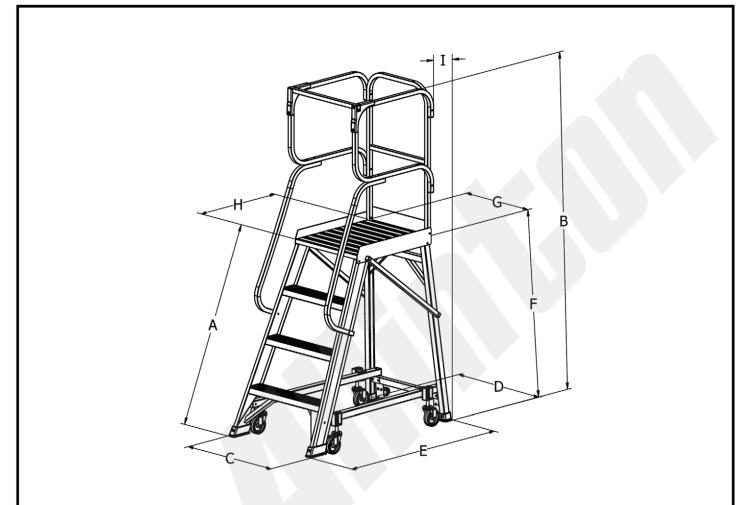

## ORDER PICKING PLATFORM RANGE/ INDUSTRIAL 150KG

| PRODUCT<br>CODE    | PRODUCT DESCRIPTION                                                                    | PRODUCT<br>EAN | A(mm) | B(mm) | C(mm) | D(mm)  | E(mm)                            | F(m) |
|--------------------|----------------------------------------------------------------------------------------|----------------|-------|-------|-------|--------|----------------------------------|------|
| FS13873            | AL ORDER PICKING PLATFORM 2 MK3 150KG IND                                              | 9312097063112  | 597   | 1460  | 595   | 610    | 878                              | 552  |
| FS13874            | AL ORDER PICKING PLATFORM 3 MK3 150KG IND                                              | 9312097063129  | 898   | 1736  | 636   | 651    | 1019                             | 828  |
| FS13875            | AL ORDER PICKING PLATFORM 4 MK3 150KG IND                                              | 9312097063136  | 1198  | 2012  | 676   | 691    | 1161                             | 1104 |
| FS13876            | AL ORDER PICKING PLATFORM 5 MK3 150KG IND                                              | 9312097063143  | 1498  | 2289  | 716   | 731    | 1302                             | 1381 |
| FS13877            | AL ORDER PICKING PLATFORM 6 MK3 150KG IND                                              | 9312097063150  | 1798  | 2564  | 756   | 771    | 1443                             | 1656 |
| FS13878            | AL ORDER PICKING PLATFORM 7 MK3 150KG IND                                              | 9312097063167  | 2098  | 2841  | 796   | 811    | 1585                             | 1933 |
| FS13879            | AL ORDER PICKING PLATFORM 8 MK3 150KG IND                                              | 9312097063174  | 2397  | 3116  | 835   | 1726   | 1726                             | 2208 |
| PRODUCT<br>CODE    | PRODUCT DESCRIPTION                                                                    | PRODUCT<br>EAN | G(mm) | H(mm) | l(mm) | WT(kg) | PACKED<br>VOL. (M <sup>3</sup> ) |      |
| FS13873            | AL ORDER PICKING PLATFORM 2 MK3 150KG IND                                              | 9312097063112  | 500   | 600   | 46    | 20.0   | 0.178                            |      |
| FS13874            | AL ORDER PICKING PLATFORM 3 MK3 150KG IND                                              | 9312097063129  | 500   | 600   | 71    | 22.1   | 0.220                            |      |
| FS13875            | AL ORDER PICKING PLATFORM 4 MK3 150KG IND                                              | 9312097063136  | 500   | 600   | 95    | 24.0   | 0.260                            |      |
| FS13876            | AL ORDER PICKING PLATFORM 5 MK3 150KG IND                                              | 9312097063143  | 500   | 600   | 119   | 25.9   | 0.325                            |      |
|                    | AL ODDED DIGWING DI ATEODIM CANVE TEORCE IND                                           | 9312097063150  | 500   | 600   | 143   | 28.5   | 0.395                            |      |
| FS13877            | AL ORDER PICKING PLATFORM 6 MK3 150KG IND                                              | 3312037000100  |       |       |       |        | 0.473                            |      |
| FS13877<br>FS13878 | AL ORDER PICKING PLATFORM 6 MK3 ISOKG IND<br>AL ORDER PICKING PLATFORM 7 MK3 ISOKG IND | 9312097063167  | 500   | 600   | 167   | 30.5   | 0.4                              | 73   |