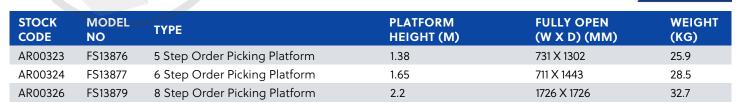

## ORDER PICKING PLATFORM RANGE/ INDUSTRIAL 150KG

| PRODUCT<br>CODE    | PRODUCT DESCRIPTION                                                                    | PRODUCT<br>EAN | A(mm) | B(mm) | C(mm) | D(mm)  | E(mm)                            | F(m) |
|--------------------|----------------------------------------------------------------------------------------|----------------|-------|-------|-------|--------|----------------------------------|------|
| FS13873            | AL ORDER PICKING PLATFORM 2 MK3 150KG IND                                              | 9312097063112  | 597   | 1460  | 595   | 610    | 878                              | 552  |
| FS13874            | AL ORDER PICKING PLATFORM 3 MK3 150KG IND                                              | 9312097063129  | 898   | 1736  | 636   | 651    | 1019                             | 828  |
| FS13875            | AL ORDER PICKING PLATFORM 4 MK3 150KG IND                                              | 9312097063136  | 1198  | 2012  | 676   | 691    | 1161                             | 1104 |
| FS13876            | AL ORDER PICKING PLATFORM 5 MK3 150KG IND                                              | 9312097063143  | 1498  | 2289  | 716   | 731    | 1302                             | 1381 |
| FS13877            | AL ORDER PICKING PLATFORM 6 MK3 150KG IND                                              | 9312097063150  | 1798  | 2564  | 756   | 771    | 1443                             | 1656 |
| FS13878            | AL ORDER PICKING PLATFORM 7 MK3 150KG IND                                              | 9312097063167  | 2098  | 2841  | 796   | 811    | 1585                             | 1933 |
| FS13879            | AL ORDER PICKING PLATFORM 8 MK3 150KG IND                                              | 9312097063174  | 2397  | 3116  | 835   | 1726   | 1726                             | 2208 |
| PRODUCT<br>CODE    | PRODUCT DESCRIPTION                                                                    | PRODUCT<br>EAN | G(mm) | H(mm) | l(mm) | WT(kg) | PACKED<br>VOL. (M <sup>3</sup> ) |      |
| FS13873            | AL ORDER PICKING PLATFORM 2 MK3 150KG IND                                              | 9312097063112  | 500   | 600   | 46    | 20.0   | 0.178                            |      |
| FS13874            | AL ORDER PICKING PLATFORM 3 MK3 150KG IND                                              | 9312097063129  | 500   | 600   | 71    | 22.1   | 0.220                            |      |
| FS13875            | AL ORDER PICKING PLATFORM 4 MK3 150KG IND                                              | 9312097063136  | 500   | 600   | 95    | 24.0   | 0.260                            |      |
| FS13876            | AL ORDER PICKING PLATFORM 5 MK3 150KG IND                                              | 9312097063143  | 500   | 600   | 119   | 25.9   | 0.325                            |      |
|                    | AL ODDED DIGWING DI ATEODIM CANVE TEORCE IND                                           | 9312097063150  | 500   | 600   | 143   | 28.5   | 0.395                            |      |
| FS13877            | AL ORDER PICKING PLATFORM 6 MK3 150KG IND                                              | 3312037000100  |       |       |       |        | 0.473                            |      |
| FS13877<br>FS13878 | AL ORDER PICKING PLATFORM 6 MK3 ISOKG IND<br>AL ORDER PICKING PLATFORM 7 MK3 ISOKG IND | 9312097063167  | 500   | 600   | 167   | 30.5   | 0.4                              | 73   |