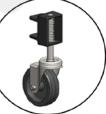

Large platform for extra comfort

Large 100mm castor repositioned for stability

**Spring loaded castors** For ease of manoeuvrability

Supplied flat packed With the tools required for assembly

INDUSTRIAL

Made to Australian Standards AS1892

Rear Tilt-N-Go castors

Large 600 x 500mm platform

**Box section back legs** Provide greater strength and rigidity

Ideal for: Stock picking or industrial applications

**AUSTRALIA'S #1 LADDER BRAND** 

Doc. Number: DOC20.0051