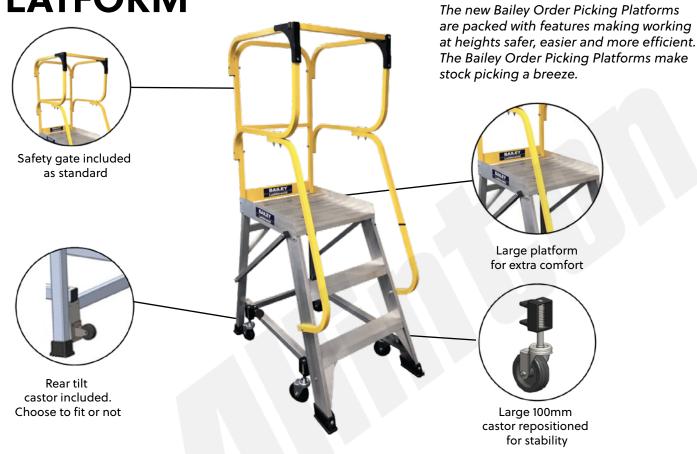

## **KEY FEATURES**

Industrial Duty Rated order picking ladder

Designed for use on commercial sites and warehouses

Light and strong aluminium construction

With heavy duty tread and stiles

Safety gate included as standard

Rear Tilt-N-Go castors

150kg load rating

Large 600 x 500mm platform

Box section back legs

Provide greater strength and rigidity

Ideal for:

Stock picking or industrial applications

**Spring loaded castors** 

For ease of manoeuvrability

Supplied flat packed

With the tools required for assembly

**INDUSTRIAL** 

Made to Australian Standards AS1892