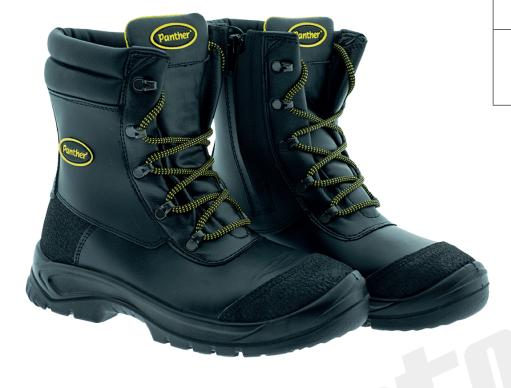

## **OCEAN**

30167 09LA

**S**3 SRC HRO UNI EN ISO 20345:2012

| UPPER                   | Water repellent and breathable full grain leather                                                                                                                                                                                                                                                                                                                                                                                                                                                                                             |
|-------------------------|-----------------------------------------------------------------------------------------------------------------------------------------------------------------------------------------------------------------------------------------------------------------------------------------------------------------------------------------------------------------------------------------------------------------------------------------------------------------------------------------------------------------------------------------------|
| LINING                  | <b>PLASMAFEEL</b> - Lining in 3D fabric that keeps the foot constantly cool and dry thanks to the instantaneous absorption of sweat and its immediate dispersion outside of the shoe. Breathable, antibacterial, resistant to wear and abrasion.                                                                                                                                                                                                                                                                                              |
| INSOLE                  | <b>FUSSTATIC</b> - Runresistant, multi-layered, antistatic latex-foam fabric, that is antibacterial, breathable and absorbent. Non-slip on the reverse.                                                                                                                                                                                                                                                                                                                                                                                       |
| SOLE                    | <b>PU</b> / <b>Rubber - BASF PUR Elastopan</b> ® polyurethane foam insole, ensures the maximum comfort and the absorption of the impact on all surfaces. Polyurethane outsole, with an elevated grip, resistant to up to a 300°C (HRO certified), guarantees the maximum levels of slip resistance. Resistant to corrosion by oils and hydrocarbons. It leaves no mark on the surface.                                                                                                                                                        |
| TOE CAP                 | The <b>POWER CAP</b> is in multilayer fiberglass and rubber particulate. It stands out for its robustness and lightness, guaranteeing a shock absorption up to a max. 200 Joules.Being metal-free is is undetactable by a meta detector, and helps to maintain a constant body temperature. It provides maxmum safety even at extreme temperatures above and below zero, providing a thermal insulation that is better than aluminum or steel toe-caps. It is compliant with CSA Canada regulations and exceeds the EN-ISO12568 requirements. |
| MIDSOLE                 | <b>TEXON ENIGMA ZERO HT2</b> Non-metallic antistatic, flexible, anti-perforation fabric insole, built with several layers of high-tenacity fibres. It ensures perfect thermal insulation Compliant with: EN 12568:2012; EN ISO 20344/345; CSA-Z195-14; ASTM F2413-18                                                                                                                                                                                                                                                                          |
| ANTI-TORSION<br>SUPPORT | <b>COMPOSHANK</b> Anti-torsion support in ABS. It is applied between the antiperforation midsole and the midsole, corresponding to the arch of the foot. It improves stability on ladders, where foot support is not complete.                                                                                                                                                                                                                                                                                                                |
| ANTI-STATIC<br>DEVICE   | SILVER STRIP DISCHARGE (SSD) Conductive cotton tape and silver threads inside the upper and in contact with the foot. It is an anti-static device that guarantees greater safety than the standard, increases the dispersive capacity of the electrostatic charges                                                                                                                                                                                                                                                                            |