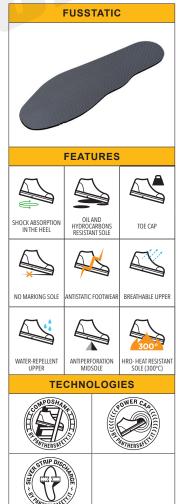

## **OCEAN**

30167 09LA

**S**3 SRC HRO UNI EN ISO 20345:2012

| UPPER                   | Water repellent and breathable full grain leather                                                                                                                                                                                                                                                                                                                                                                                                                                                                                             |
|-------------------------|-----------------------------------------------------------------------------------------------------------------------------------------------------------------------------------------------------------------------------------------------------------------------------------------------------------------------------------------------------------------------------------------------------------------------------------------------------------------------------------------------------------------------------------------------|
| LINING                  | <b>PLASMAFEEL</b> - Lining in 3D fabric that keeps the foot constantly cool and dry thanks to the instantaneous absorption of sweat and its immediate dispersion outside of the shoe. Breathable, antibacterial, resistant to wear and abrasion.                                                                                                                                                                                                                                                                                              |
| INSOLE                  | <b>FUSSTATIC</b> - Runresistant, multi-layered, antistatic latex-foam fabric, that is antibacterial, breathable and absorbent. Non-slip on the reverse.                                                                                                                                                                                                                                                                                                                                                                                       |
| SOLE                    | <b>PU</b> / <b>Rubber - BASF PUR Elastopan</b> ® polyurethane foam insole, ensures the maximum comfort and the absorption of the impact on all surfaces. Polyurethane outsole, with an elevated grip, resistant to up to a 300°C (HRO certified), guarantees the maximum levels of slip resistance. Resistant to corrosion by oils and hydrocarbons. It leaves no mark on the surface.                                                                                                                                                        |
| TOE CAP                 | The <b>POWER CAP</b> is in multilayer fiberglass and rubber particulate. It stands out for its robustness and lightness, guaranteeing a shock absorption up to a max. 200 Joules.Being metal-free is is undetactable by a meta detector, and helps to maintain a constant body temperature. It provides maxmum safety even at extreme temperatures above and below zero, providing a thermal insulation that is better than aluminum or steel toe-caps. It is compliant with CSA Canada regulations and exceeds the EN-ISO12568 requirements. |
| MIDSOLE                 | <b>TEXON ENIGMA ZERO HT2</b> Non-metallic antistatic, flexible, anti-perforation fabric insole, built with several layers of high-tenacity fibres. It ensures perfect thermal insulation Compliant with: EN 12568:2012; EN ISO 20344/345; CSA-Z195-14; ASTM F2413-18                                                                                                                                                                                                                                                                          |
| ANTI-TORSION<br>SUPPORT | <b>COMPOSHANK</b> Anti-torsion support in ABS. It is applied between the antiperforation midsole and the midsole, corresponding to the arch of the foot. It improves stability on ladders, where foot support is not complete.                                                                                                                                                                                                                                                                                                                |
| ANTI-STATIC<br>DEVICE   | SILVER STRIP DISCHARGE (SSD) Conductive cotton tape and silver threads inside the upper and in contact with the foot. It is an anti-static device that guarantees greater safety than the standard, increases the dispersive capacity of the electrostatic charges                                                                                                                                                                                                                                                                            |