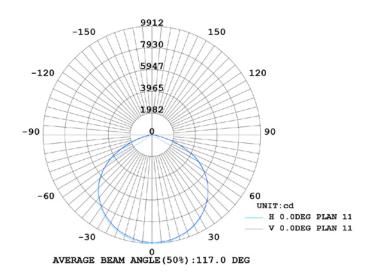

## Photometric Data

Stock Code: AL00043 ZAP-200A 200WATT FLOOD LIGHT

Distributed By:

Main office: 331 Jalan Besar, Singapore 208983 Tel: (65) 6296 0679 Branch Office: 21 Tuas Basin Link, Singapore 638782 Tel: (65) 6265 1888