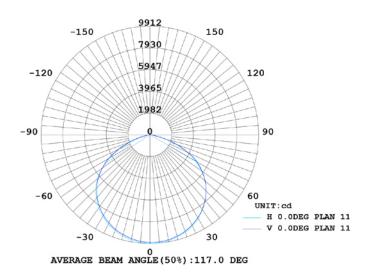

## Photometric Data

Stock Code:

AL00042 ZAP-200B 200WATT FLOOD LIGHT

Distributed By: