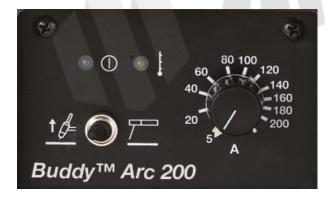

## **Control panel**

The control panel on the Buddy™ Arc 200 is very easy to use with only one knob for the setting of the weld current. A switch on the front panel provides easy selection of the MMA or TIG process.