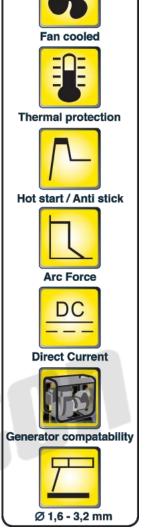

#### **Designed for durability**

The Buddy™ Arc 200 is a user friendly, robust and light weight stick (MMA) welding machine which also features a Live TIG arc mode.

The internal electronics are cooled by a highly efficient fan for added reliability and monitored by a thermal protection system. The machine has been equipped with three heat sinks which further extending the life time of the product.

## **MMA** welding

Buddy™ Arc 200 provides a smooth DC (Direct Current) welding power which allows you to weld most metals such as alloyed and non alloyed steel, stainless steel and cast iron. The arc force and hot start settings are adjusted automatically according to the set welding current giving excellent arc starts and welding performance across the amperage range of the machine.

The Buddy™ Arc 200 can weld most electrodes from Ø1.6 -3.2 mm.

- Superior arc characteristics Smooth welding conditions
- Generator compliant Suitable for use with generators.
- Easy to use Set the welding current and weld with excellent result
- Practical design makes the power source easy to carry which enables use at almost any work site
- Robust design withstands harsh environments
- Can be used with extended mains cable provides extended working range.