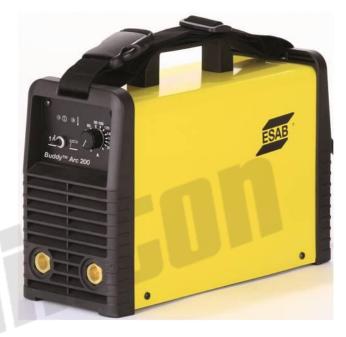

# **Buddy**<sup>TM</sup> **Arc 200** — 200 Amp Stick / Live TIG welder Portable solution for professional welding

The Buddy<sup>™</sup> Arc 200 is a robust and durable power source for the professional welder. The machine provides state-of-the-art welding performance and reliability through use of the latest high grade IGBT technology.

#### **Designed for durability**

The Buddy™ Arc 200 is a user friendly, robust and light weight stick (MMA) welding machine which also features a Live TIG arc mode.

The internal electronics are cooled by a highly efficient fan for added reliability and monitored by a thermal protection system. The machine has been equipped with three heat sinks which further extending the life time of the product.

The casing has been designed to withstand harsh environments and is rated to IP 23S standard. The Machine incorporates both a shoulder strap and a robust carry handle.