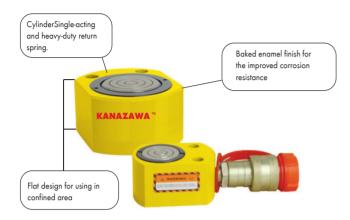

## **RCS** series

Single-Acting Low Weight Cylinder

#### **RCS Series Selection Chart**

| Stock Code | Model   | Capacity | Stroke | Min Height | Outside Diameter | Effective Area     | Oil Capacity       | Saddle Diameter | Weight |
|------------|---------|----------|--------|------------|------------------|--------------------|--------------------|-----------------|--------|
|            |         | (Ton)    | (mm)   | (mm)       | (mm)             | (cm <sup>2</sup> ) | (cm <sup>3</sup> ) | (mm)            | (Kg)   |
| AQ00360-K  | RCS101  | 10       | 38     | 88         | 69               | 4.5                | 55                 | 38.1            | 4.1    |
| AQ00361-K  | RCS201  | 20       | 45     | 98         | 92               | 28.7               | 129                | 50.8            | 5.0    |
| AQ00362-K  | RCS302  | 30       | 62     | 117        | 101              | 42.1               | 261                | 66.5            | 6.8    |
| AQ00363-K  | RCS502  | 50       | 60     | 122        | 124              | 62.1               | 373                | 69.8            | 10.9   |
| AQ00364-K  | RCS1002 | 100      | 57     | 141        | 165              | 126.7              | 722                | 92.2            | 22.7   |