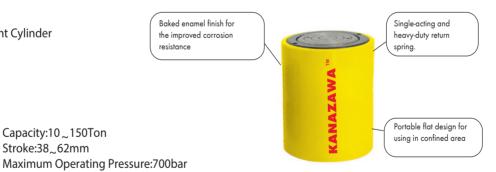

## **RCS** series

Single-Acting Low Weight Cylinder

#### **RCS Series Selection Chart**

| Stock Code | Model   | Capacity | Stroke | Min Height | Outside Diameter | Effective Area     | Oil Capacity       | Saddle Diameter | Weight |
|------------|---------|----------|--------|------------|------------------|--------------------|--------------------|-----------------|--------|
|            |         | (Ton)    | (mm)   | (mm)       | (mm)             | (cm <sup>2</sup> ) | (cm <sup>3</sup> ) | (mm)            | (Kg)   |
| AQ00360-K  | RCS101  | 10       | 38     | 88         | 69               | 4.5                | 55                 | 38.1            | 4.1    |
| AQ00361-K  | RCS201  | 20       | 45     | 98         | 92               | 28.7               | 129                | 50.8            | 5.0    |
| AQ00362-K  | RCS302  | 30       | 62     | 117        | 101              | 42.1               | 261                | 66.5            | 6.8    |
| AQ00363-K  | RCS502  | 50       | 60     | 122        | 124              | 62.1               | 373                | 69.8            | 10.9   |
| AQ00364-K  | RCS1002 | 100      | 57     | 141        | 165              | 126.7              | 722                | 92.2            | 22.7   |

ALLINTON ENGINEERING & TRADING PTE LTD 331 Jalan Besar Singapore 208983 T65 6296 0679 W allinton.com.sg E sales@allinton.com.sg

Capacity:10~150Ton

Stroke:38~62mm