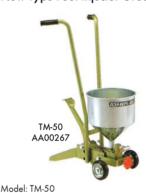

#### **New Type Foot Injector Grout Pump**

Drive: Foot plunger
Speed Control: Stroke control
Output (cc/stroke): 10 - 50
Max. Output Pressure (kgf/cm2): 45
Conveying Distance: Horizontal 3m
or Vertical 3m
Hopper Capacity (litre): 8
Dimension (mm): 410W x 5001 x 700H
Weight (kg): 16.7