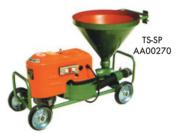

#### **Slurry Pump**

Model: TS-SP Power: 0.75kW, 100V Single Phase

Speed Control: Pulley Output (litre/mm): 13.7

Max. Output Pressure: 1.4 Mpa (14kgf/cm2)
Conveying Distance: Horizontal 20m

or Vertical 10m

Hopper Capacity (litre): 35

Pumping Tube: Dia. 32 11100 Two Rollers Dimension (mm): 530W x 10001 x 600H

Weight (kg): 75

**AET** 