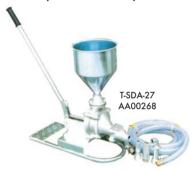

## Hand Injector Grout Pump

Model: T-SDA-27
Drive: Diaphragm manual operation
Speed Control: Stroke control Output (cc/stroke): 115-

Max. Output Pressure (kgf/cm2): 3
Conveying Distance: Horizontal 5m
or Vertical 5m
Hopper Capacity (litre): 10
Dimension (mm): 295W x 740L x 650H
Weight (kg): 27