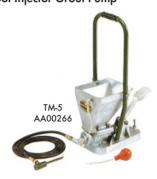

# Foot Injector Grout Pump

Model: TM-5
Drive: Foot plunger
Speed Control: Stroke control
Output (cc/stroke): 10
Max. Output Pressure (kgf/cm2): 25
Conveying Distance: Horizontal 3m
or Vertical 3m
Hopper Capacity (litre): 3
Dimension (mm): 280W x 4701 x 600H
Weight (kg): 7