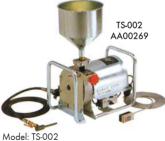

## Mini Pump

Model: 15-002
Power: 0.2kW, 100V Single Phase
Speed Control: 50Hz, 27A/60Hz, 32.5A
Output (litre/min): 2.0 - 2.5
Max. Output Pressure: 1.4 Mpa (14kgf/cm2)
Conveying Distance: Horizontal 3 m

Hopper Capacity (litre): 7 Pumping Tube: Dia. 17 1500 Three Rollers Dimension (mm): 230W x 440L x 550H

Weight (kg): 28

or Vertical 3m