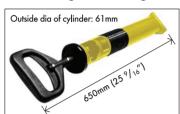

# **Self-Charge Grouting Gun**

Volume chargeable approx. 1 litre. Net Weight: 875g (Empty)

- \* Handy-Remarkable High Efficiency.
- \* No Power Required-Unbelievable down cost.
- \* Perfect Pressure Grouting by two special piston packings.
- \* Minimun falling loss of material.
- \* Simple Mechanism
- \* Quick turn Guide for easy cleaning.