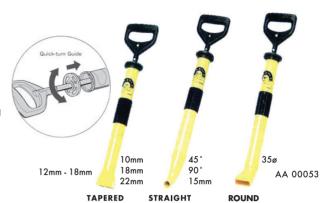

# **Self-Charge Grouting Gun**

Volume chargeable approx. 1 litre. Net Weight: 875g (Empty)

- \* Handy-Remarkable High Efficiency.
- \* No Power Required-Unbelievable down cost.
- \* Perfect Pressure Grouting by two special piston packings.
- \* Minimun falling loss of material.
- \* Simple Mechanism
- \* Quick turn Guide for easy cleaning.