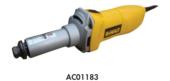

## DWE886P-B1 400W Die Grinder (Paddle)

Power Input
No Load Speed
Max. Disc Diameter
Cable Length
Weight 400 W 25000 rpm 25mm 2.5m 1.65 kg 356mm Length Switch Type Paddle