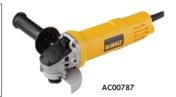

# DWE8210PL-B1 850W 125mm ANGLE GRINDER

Power Input
Max. Disc Diamet
No Load Speed
Spindle Thread
Weight
Length (with Disc)
Height
Spindle Lock
Switch Type

125mm 12000 rpr M14 1.95 kg 308mm 60mm Yes Paddle