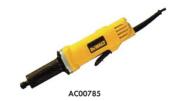

#### D28886 **DIE GRINDER**

Power Input No Load Speed Power Output Collect Size Weight Cord Length

710 W 7000-27000 rpm 430W 6mm 1.8kg 350 x 90 mm