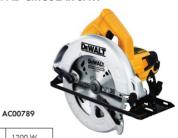

### DW 862-XD **TILE CUTTER**

AC00790

Power Input No Load Speed Wheel Diameter 1270W 13500 (TW-13000) 110mm Max. Depth of cut Weight Cord Length 3kg 2.5m

DWE561-B1 1,200W 184mm COMPAD CIRCULAR SAW

Power Input No Load Speed Blade Diameter

1200 W 5500 rpm 184mm Blade Diameter
Maximum Depth of cut at 90° / 45°
Bevel angle adjustment
Weight
Base Material 65/42 mm 48° 3.6 kg

ALLINTON ENGINEERING & TRADING PTE LTD