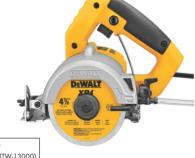

### DW 862-XD **TILE CUTTER**

AC00790

Power Input No Load Speed Wheel Diameter 1270W 13500 (TW-13000) 110mm Max. Depth of cut Weight Cord Length 3kg 2.5m

DWE561-B1 1,200W 184mm COMPAD CIRCULAR SAW

Power Input No Load Speed Blade Diameter