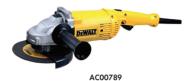

# D28491 -XD 2000 W 180mm ANGLE GRINDER

Power Input
Max. Disc Diamete
No Load Spead
Spindle Thread
Weight
Length (with Disc)
Height
Spindle Lock
Switch Type

180 mm 8500 rpm M14 4.6 kg 527mm 78mm Yes Trigger