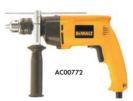

### DWD024 600 WATTS PERCUSSION DRILL

- Variable speed control and forward and reverse mode to suit different materials
- Dust sealed switch for added durability
- High quality 13mm keyed chuck for accuracy and durability
   Jam pot construction design for added durability and ease of service
- 650W/2800rpm

Includes: keyed chuck, chuck key, multi-position side handle and depth stop