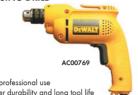

### **DWD014**

### 10mm VARIABLE SPEED REVERSING DRILL

- All new powerful motor designed for professional use
- All ball-bearing construction for greater durability and long tool life
  New ergonomic design perfectly balanced for the professional user
- Belt clip for maximum flexibility and easy handling in multi operation applications
   Variable speed switch with forward and reverse for professional flexibility
- 550W/2800rpm

Includes: chuck key