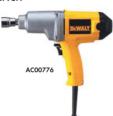

### DW293 **HEAVY-DUTY 1/2" IMPACT WRENCH** WITH HOG RING RETAINER

- Delivers full power; 325ft. lbs. of torque in forward and reverse
- Hog ring anvil for secure socket retention
   AC/DC forward/reverse rocker switch
- Soft grip handle for superior ergonomics
- Ball-bearing construction for increased durability
- 2100rpm

Includes: hog ring retainer