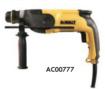

#### D25033

# 22mm HEAVY DUTY SDS-PLUS® ROTARY HAMMER

- Ideal for drilling anchor and fixing holes into concrete and masonry from 6 to 26mm in diameter
- Impact-stop for drilling in wood, steel, ceramic and screw-driving applications
- Improved sealing provides ultimate protection from any type of dust intrusion and longer tool life
- Safety clutch eliminated sudden high-torque reaction should bit jam
- Ergonomic rubber coated pistol grip handle design for improved
- 800W/1150rpm

Includes: multi-position side handle, depth stop and heavy duty carrying case